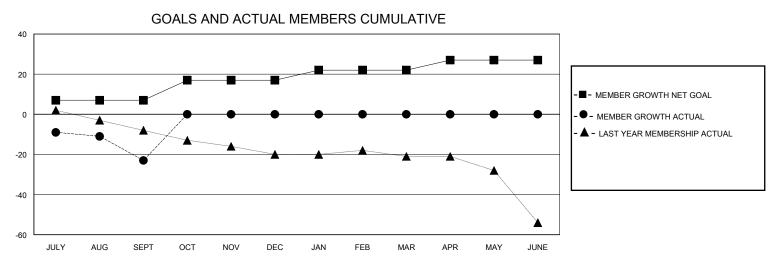

0 0 1 27 28 JULY/AUG/SEPT JULY/AUG/SEPT 1 0 0 10 0 0 OCT/NOV/DEC OCT/NOV/DEC 0 0 0 5 0 0 JAN/FEB/MAR JAN/FEB/MAR 0 0 0 5 0 0 APR/MAY/JUNE APR/MAY/JUNE GOALS AND ACTUAL NEW CLUBS CUMULATIVE

| DROPPED CLUBS: 1  DROPPED MEMBERS |         | 5 CLUBS OF 27 ADDED 1 OR MORE<br>NEW MEMBERS | GENDER DISTRIBUTION           MALE         449 (63.60%)           FEMALE         257 (36.40%) |  |   |
|-----------------------------------|---------|----------------------------------------------|-----------------------------------------------------------------------------------------------|--|---|
| DECEASED                          | 2       | CLICK HERE FOR CUMULATIVE                    | TOTAL FAMILY UNIT MEMBERS                                                                     |  | 0 |
| CLUB CANCELLED<br>OTHER           | 9<br>17 | MEMBERSHIP DATA                              | FAMILY MEMBERS PAYING HALF<br>DUES                                                            |  | 0 |
| TOTAL                             | 28      |                                              |                                                                                               |  |   |