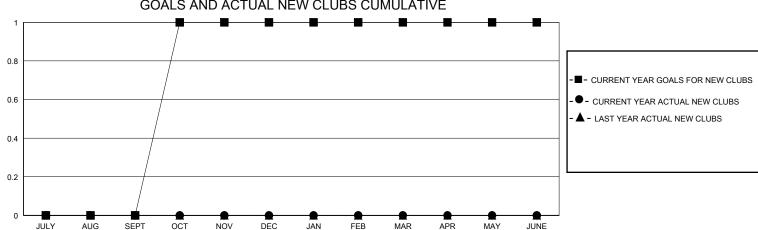

0 0 1 27 28 JULY/AUG/SEPT JULY/AUG/SEPT 1 0 0 10 0 0 OCT/NOV/DEC OCT/NOV/DEC 0 0 0 5 0 0 JAN/FEB/MAR JAN/FEB/MAR 0 0 0 5 0 0 APR/MAY/JUNE APR/MAY/JUNE GOALS AND ACTUAL NEW CLUBS CUMULATIVE

| DROPPED CLUBS: 1  DROPPED MEMBERS |         | 5 CLUBS OF 27 ADDED 1 OR MORE<br>NEW MEMBERS | GENDER DISTRIBUTION           MALE         449 (63.60%)           FEMALE         257 (36.40%) |  |   |
|-----------------------------------|---------|----------------------------------------------|-----------------------------------------------------------------------------------------------|--|---|
| DECEASED                          | 2       | CLICK HERE FOR CUMULATIVE                    | TOTAL FAMILY UNIT MEMBERS                                                                     |  | 0 |
| CLUB CANCELLED<br>OTHER           | 9<br>17 | MEMBERSHIP DATA                              | FAMILY MEMBERS PAYING HALF<br>DUES                                                            |  | 0 |
| TOTAL                             | 28      |                                              |                                                                                               |  |   |